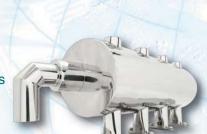

MINE-X® Catalytic Converter

MINE-X® Catalytic Muffler

#### **MINE-X® Catalytic Converter Features:**

- · Slip fit inlet/outlet connection for installation between the exhaust manifold and muffler
- High mechanical and thermal durability; suitable for the most severe duty applications
- · Available in most imperial and metric tube fits
- · Heavy gauge stainless steel construction
- · Brazed metal substrate
- Quick release clamps for removal of the substrate (optional)
- Add-on muffler (optional)

#### MINE-X® Catalytic Muffler Features:

- Custom designed for each vehicle model to directly replace the OEM muffler
- · High mechanical and thermal durability; suitable for the most severe duty applications
- Heavy gauge mild steel or stainless steel construction
- · Brazed metal substrate
- Utilizes the same pipe connections, mounting points, brackets, straps, etc. as the OEM muffler