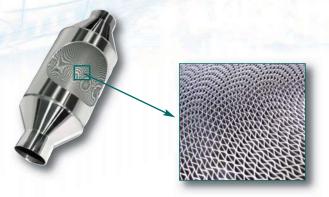

#### **MINE-X® Catalytic Converter Features:**

- · Slip fit inlet/outlet connection for installation between the exhaust manifold and muffler
- High mechanical and thermal durability; suitable for the most severe duty applications
- · Available in most imperial and metric tube fits
- · Heavy gauge stainless steel construction
- · Brazed metal substrate
- Quick release clamps for removal of the substrate (optional)
- Add-on muffler (optional)

# **Direct Fit Designs**

- · Available for all models and types of equipment
- A complete range of direct fit catalytic mufflers
- Most designs ship in 3-5 days

Each MINE-X® catalytic converter and muffler contain a brazed stainless steel honeycomb substrate which eliminates the possibility of cracking or telescoping.