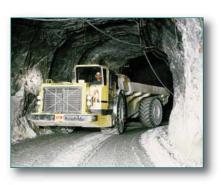

# Catalytic Converters & Mufflers for Off-Highway Vehicles

DCL International Inc. offers a variety of OEM and retrofit oxidation catalysts for all types of off-highway machinery, including construction, mining, earthmoving and material handling vehicles, and portable equipment. MINE-X<sup>®</sup> catalytic converters and mufflers dramatically reduce carbon monoxide (CO), hydrocarbons (HC) and exhaust irritants from diesel engine exhaust.

Specifically designed for the rugged demands of heavy-duty off-road vehicles, MINE-X<sup>®</sup> catalytic converters and mufflers will help to improve workplace environmental health and provides compliance with most local regulations requiring an exhaust purifier or exhaust scrubber.