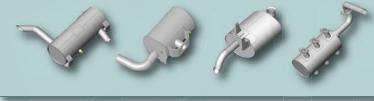

#### MINE-X® Catalytic Muffler Features:

- Custom designed for each vehicle model to directly replace the OEM muffler
- · High mechanical and thermal durability; suitable for the most severe duty applications
- Heavy gauge mild steel or stainless steel construction
- · Brazed metal substrate
- Utilizes the same pipe connections, mounting points, brackets, straps, etc. as the OEM muffler

# **Direct Fit Designs**

- · Available for all models and types of equipment
- A complete range of direct fit catalytic mufflers
- Most designs ship in 3-5 days

Each MINE-X® catalytic converter and muffler contain a brazed stainless steel honeycomb substrate which eliminates the possibility of cracking or telescoping.