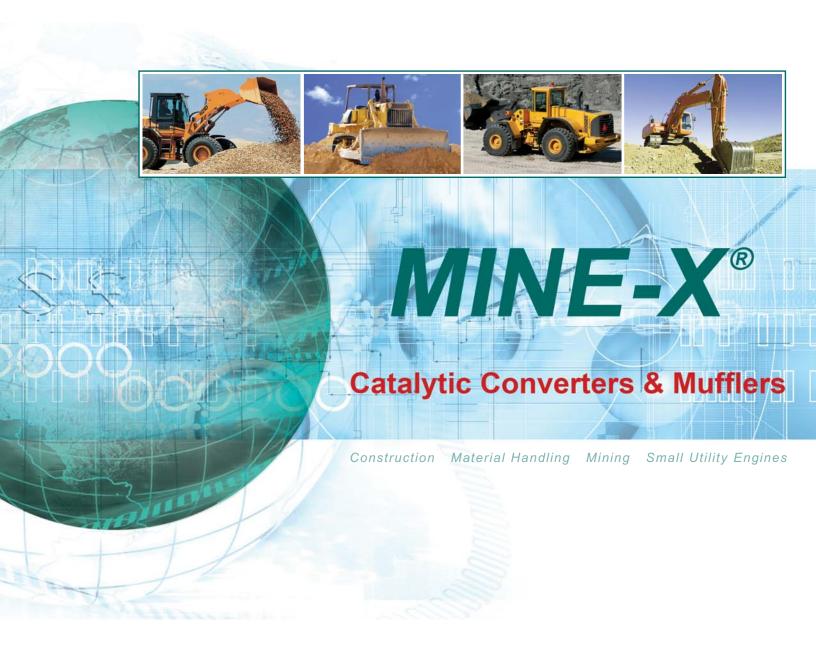

# **Off-Highway Catalytic Converters & Mufflers**

# Catalytic Converters & Mufflers for Off-Highway Vehicles

DCL International Inc. offers a variety of OEM and retrofit oxidation catalysts for all types of off-highway machinery, including construction, mining, earthmoving and material handling vehicles, and portable equipment. MINE-X<sup>®</sup> catalytic converters and mufflers dramatically reduce carbon monoxide (CO), hydrocarbons (HC) and exhaust irritants from diesel engine exhaust.

Specifically designed for the rugged demands of heavy-duty off-road vehicles, MINE-X<sup>®</sup> catalytic converters and mufflers will help to improve workplace environmental health and provides compliance with most local regulations requiring an exhaust purifier or exhaust scrubber.